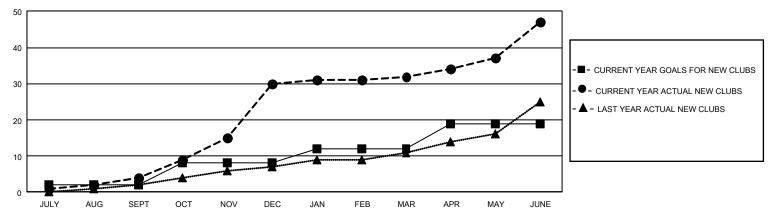

| 4           | 0             | JULY/AUG/SEPT         | 145                    | 391                     | 180                                                |  |
| OCT/NOV/DEC   | 18            | 26          | 3             | OCT/NOV/DEC           | 258                    | 1,465                   | 645                                                |  |
| JAN/FEB/MAR   | 12            | 2           | 16            | JAN/FEB/MAR           | 185                    | 135                     | 436                                                |  |
| APR/MAY/JUNE  | 21            | 15          | 4             | APR/MAY/JUNE          | 256                    | 514                     | 742                                                |  |

## GOALS AND ACTUAL NEW CLUBS CUMULATIVE



## GOALS AND ACTUAL MEMBERS CUMULATIVE



| DROPPED CLUBS: 23  |       | 265 CLUBS OF 387 ADDED 1 OR MORE<br>NEW MEMBERS | GENDER DISTRIBUTION  MALE 3,885 (45.76%) |                |       |
|--------------------|-------|-------------------------------------------------|------------------------------------------|----------------|-------|
| DROPPED MEMBERS    |       |                                                 | FEMALE                                   | 4,605 (54.24%) |       |
| DECEASED           | 106   | CLICK HERE FOR CHARLE ATIVE                     | TOTAL FAMILY UNIT MEMBERS                |                | 3,090 |
| CLUB CANCELLED 413 |       | CLICK HERE FOR CUMULATIVE MEMBERSHIP DATA       |                                          |                |       |
| OTHER