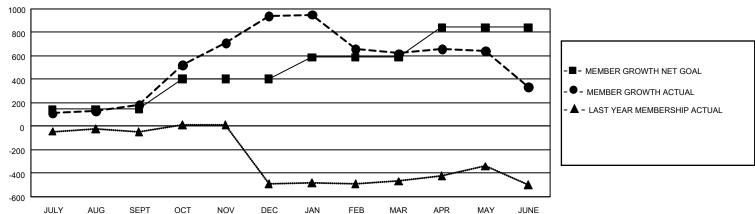

## GOALS AND ACTUAL MEMBERS CUMULATIVE

| DROPPED CLUBS: 23  |       | 265 CLUBS OF 387 ADDED 1 OR MORE<br>NEW MEMBERS | GENDER DISTRIBUTION  MALE 3,885 (45.76%) |                |       |
|--------------------|-------|-------------------------------------------------|------------------------------------------|----------------|-------|
| DROPPED MEMBERS    |       |                                                 | FEMALE                                   | 4,605 (54.24%) |       |
| DECEASED           | 106   | CLICK HERE FOR CHARLE ATIVE                     | TOTAL FAMILY UNIT MEMBERS                |                | 3,090 |
| CLUB CANCELLED 413 |       | CLICK HERE FOR CUMULATIVE MEMBERSHIP DATA       |                                          |                |       |
| OTHER              | 1,484 |                                                 | FAMILY MEMBERS PAYING HALF DUES          |                | 1,794 |
| TOTAL              | 2,003 |                                                 |                                          |                |       |